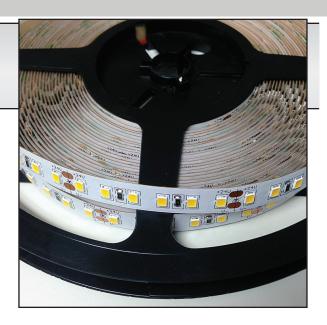

## EXTREME OUTPUT VL 2835-120 LED LIGHT TAPE

## **SPECIFICATIONS.**

| MODEL NUMBER :                                   | E-EO/LEDTAPE/VL/2835-120/ (CW, NW or WW)                          |
|--------------------------------------------------|-------------------------------------------------------------------|
| REEL LENGTH:                                     | 10M [32.8 Ft]                                                     |
| REEL POWER CONSUMPTION :                         | 144 WATTS [4.4 W/ Ft]                                             |
| LED QUANTITY PER REEL :                          | 1180 LEDS [36/Ft]                                                 |
| MAX. CONTINOUS CONNECTION:                       | 10M [32.8 Ft]                                                     |
| MAX POWER CONSUMPTION :                          | 144 WATTS/REEL [4.4 W/ Ft]                                        |
| MIN CUTTABLE LENGTH:                             | 50 mm [ 2" ] (6 LEDs per increment)                               |
| AVAILABLE COLOURS :                              | LUMEN OUTPUT ( ± 5%) :                                            |
| CCT (K) - COOL WHITE (CW) - 5800K:               | 5800 (K) - 520 Lm/Ft                                              |
| CCT (K) - NEUTRAL WHITE (NW) - 4100K:            | 4100 (K) - 480 Lm/Ft                                              |
| CCT (K) - WARM WHITE (WW) - 3000K:               | 3000 (K) - 435 Lm/Ft)                                             |
| LED TAPE BEAM ANGLE :                            | 120°                                                              |
| OPERATING VOLTAGE:                               | 24Vdc                                                             |
| L70 RATED LIFESPAN :                             | >50,000 HOURS                                                     |
| WARRANTY:                                        | 3 YEARS                                                           |
| DIMMABILITY:                                     | ADDITIONAL DIMMING MODULE REQUIRED                                |
| OPERATING ENVIRONMENT :                          | INDOOR (EXTERIOR AVAILABLE)  EXTERIOR: 11mm x 4mm SILICONE SLEEVE |
| POWER SUPPLY: (MORE INFO AVAILABLE UPON REQUEST) | UL CERTIFIED 24Vdc CLASS 2<br>(PLUG N PLAY or HARDWIRED MODELS)   |