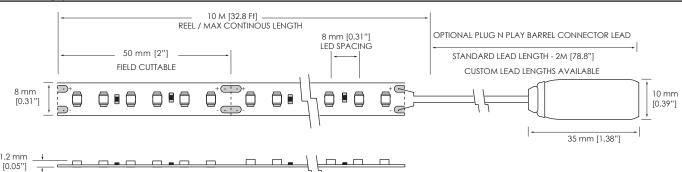

## **SPECIFICATIONS.**

| MODEL NUMBER :                                   | E-EO/LEDTAPE/VL/2835-120/ (CW, NW or WW)                          |
|--------------------------------------------------|-------------------------------------------------------------------|
| REEL LENGTH:                                     | 10M [32.8 Ft]                                                     |
| REEL POWER CONSUMPTION :                         | 144 WATTS [4.4 W/ Ft]                                             |
| LED QUANTITY PER REEL :                          | 1180 LEDS [36/Ft]                                                 |
| MAX. CONTINOUS CONNECTION:                       | 10M [32.8 Ft]                                                     |
| MAX POWER CONSUMPTION :                          | 144 WATTS/REEL [4.4 W/ Ft]                                        |
| MIN CUTTABLE LENGTH:                             | 50 mm [ 2" ] (6 LEDs per increment)                               |
| AVAILABLE COLOURS :                              | LUMEN OUTPUT ( ± 5%) :                                            |
| CCT (K) - COOL WHITE (CW) - 5800K:               | 5800 (K) - 520 Lm/Ft                                              |
| CCT (K) - NEUTRAL WHITE (NW) - 4100K:            | 4100 (K) - 480 Lm/Ft                                              |
| CCT (K) - WARM WHITE (WW) - 3000K:               | 3000 (K) - 435 Lm/Ft)                                             |
| LED TAPE BEAM ANGLE :                            | 120°                                                              |
| OPERATING VOLTAGE:                               | 24Vdc                                                             |
| L70 RATED LIFESPAN :                             | >50,000 HOURS                                                     |
| WARRANTY:                                        | 3 YEARS                                                           |
| DIMMABILITY:                                     | ADDITIONAL DIMMING MODULE REQUIRED                                |
| OPERATING ENVIRONMENT :                          | INDOOR (EXTERIOR AVAILABLE)  EXTERIOR: 11mm x 4mm SILICONE SLEEVE |
| POWER SUPPLY: (MORE INFO AVAILABLE UPON REQUEST) | UL CERTIFIED 24Vdc CLASS 2<br>(PLUG N PLAY or HARDWIRED MODELS)   |

- Aluminum extrusion channel mounting options available. (More info available upon request)
- Drill into mounting channel on site for ideal installation placement.
- Highest LED Tape light ouput available.
- Cuttable every 6th LED (2")
- Field cut easily to any 2" increment.
- Ideal for cove, edge lighting and fluorescent replacement.
- 3M adhesive backing for simple mounting of LED Tape.
- Exterior siliconed sleeved waterproof model available.
- Dimmable (Utilizing additional components) (More info available upon request)
- Plug/play connectors for daisy chainability.